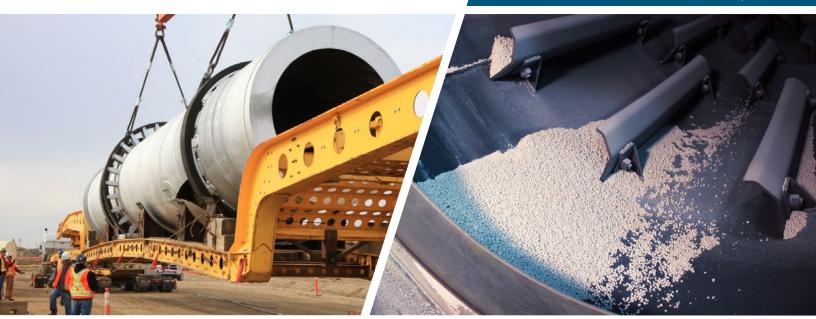

## PROCESS

FEECO continues to be a preferred provider of rotary dryers for the potash mining and processing industry.

FEECO <u>potash dryers</u> are designed with the unique characteristics of potash in mind to produce an optimal drying solution built for years of reliable service.

As the drum rotates, flights scoop up the potash and drop it through a heated air stream to maximize heat transfer efficiency. A co-current air flow is utilized to maintain the integrity of the product, while avoiding issues such as discoloration or attrition.