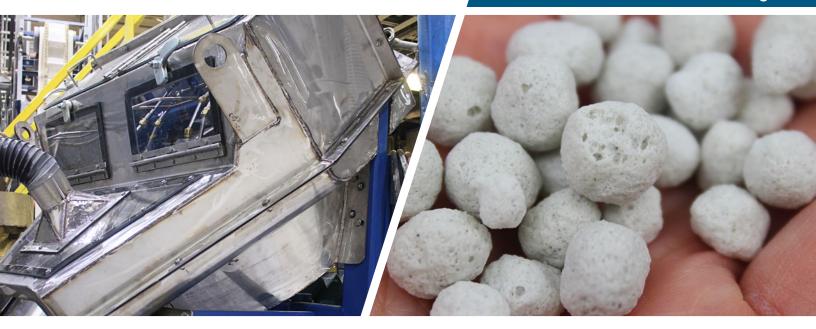

# **PROCESS**

FEECO supplied multiple disc pelletizers for pelletizing glass.

Seattle Batch was producing custom glass colors and blends for the blown glass industry. However, their precise formulations were being thrown off, because glass fines were becoming entrained in the air flow of the melting furnaces. This ultimately resulted in inconsistencies in their glass blends.

FEECO worked with the company to pelletize their glass fines, ensuring that formulas remained intact during processing.