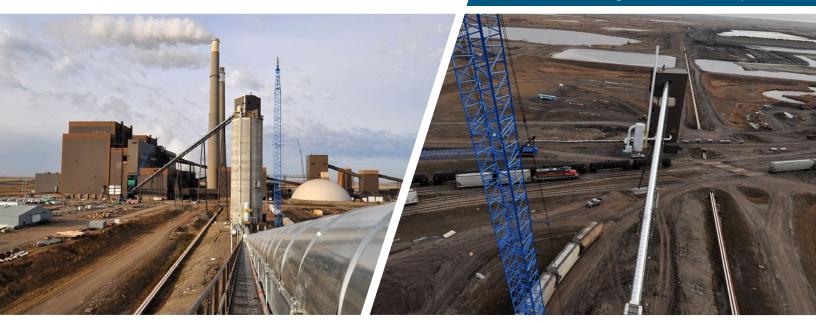

## **PROCESS**

FEECO supplied belt conveyors for lignite coal at a power generation facility.

In addition to the conveyors, we also supplied a belt plow, belt scale, and magnetic separator.

#### **Equipment Supplied:**

- 36" (0.9m) x 700' (213m) Conveyor with 180' (55m) Lift 300 TPH
- 54" (1.4m) x 615' (187m) Conveyor 1,875 TPH

#### **Project Location:**

North Dakota, USA

#### Material:

Lignite Coal