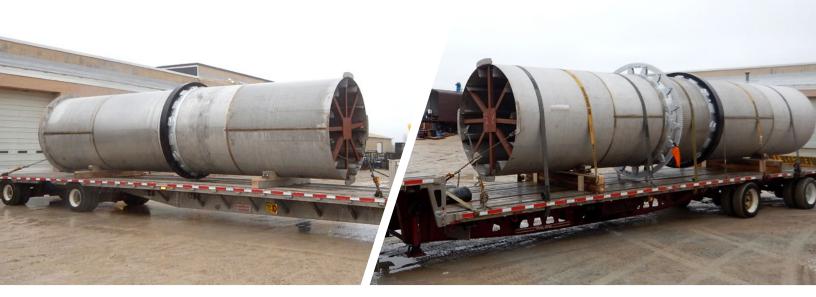

To accommodate the customer's specific installation requirements, FEECO shipped the drum in two parts, as shown above.