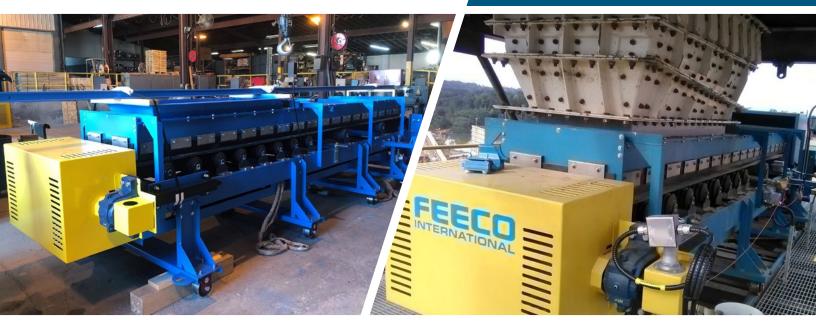

### **PROCESS**

<u>Belt feeders</u> meter material at a specified rate from a bin or hopper onto a conveyor. Chosen for our heavy-duty <u>belt conveyors</u> ideal for use in the mining industry, FEECO was commissioned to engineer and manufacture a custom belt feeder for introducing gold ore into the system.

The unit consisted of a 36" wide x 20' long belt conveyor mounted on a carriage frame. The frame rested on eight castor wheels that allowed the feeder to be winched in and out of place for ease of maintenance and cleaning.