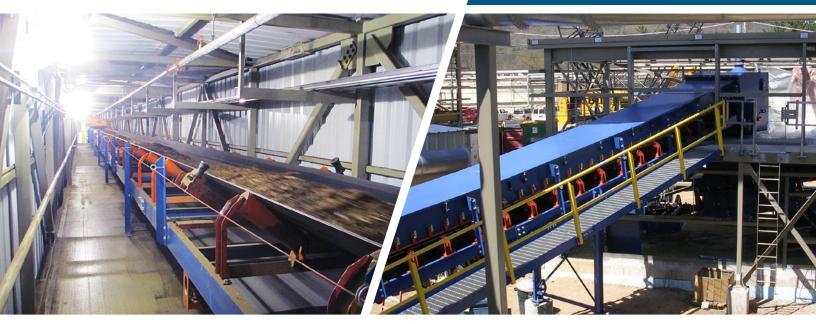

## PROCESS

FEECO supplied a complete <u>wood chip handling system</u> for a biomass power facility. This included:

- Troughed belt conveyors
- Belt feeders
- Galleries
- Transfer towers
- Feed and diverter chutes
- Traveling belt tripper for fuel storage

The equipment formed a complete material handling system that was used to transfer material from delivery vehicles to a large fuel storage building, and from storage to boiler fuel silos.

### **Equipment Supplied:**

Complete material handling system including multiple troughed belt conveyors and accompanying equipment

Project Location:

Wisconsin, USA

Industry: Pulp & Paper, Power

Material: Woodchips/Biomass