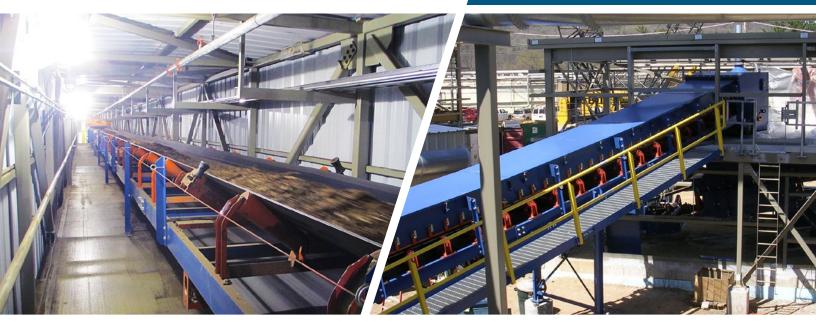

## PROCESS

FEECO supplied a complete <u>wood chip handling system</u> for a biomass power facility. This included:

- Troughed belt conveyors
- Belt feeders
- Galleries
- Transfer towers
- Feed and diverter chutes
- Traveling belt tripper for fuel storage

The equipment formed a complete material handling system that was used to transfer material from delivery vehicles to a large fuel storage building, and from storage to boiler fuel silos.

### **Equipment Supplied:**

Complete material handling system including multiple troughed belt conveyors and accompanying equipment

Project Location:

Wisconsin, USA

Industry: Pulp & Paper, Power

Material: Woodchips/Biomass