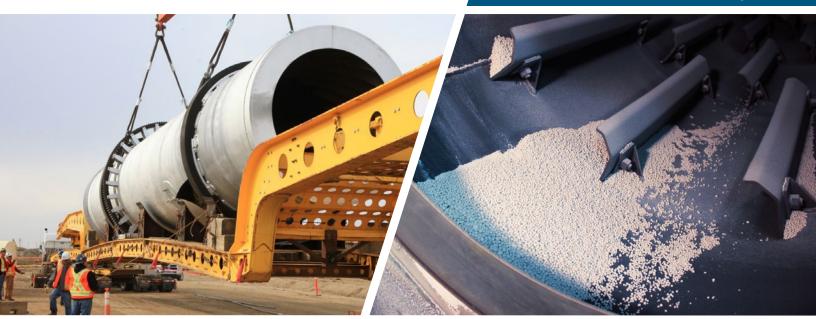

## PROCESS

FEECO continues to be a preferred provider of rotary dryers for the potash mining and processing industry.

FEECO <u>potash dryers</u> are designed with the unique characteristics of potash in mind to produce an optimal drying solution built for years of reliable service.

As the drum rotates, flights scoop up the potash and drop it through a heated air stream to maximize heat transfer efficiency. A co-current air flow is utilized to maintain the integrity of the product, while avoiding issues such as discoloration or attrition.

## **PROJECT SPECS**

**Customer:** Multiple, Proprietary

Equipment Supplied: 17 Rotary Dryers designed and built since 2007

**Project Location:** Canada, USA

Industry: Mining; Processing

Material: Potash

**Project Engineer:** FEECO International, Inc.