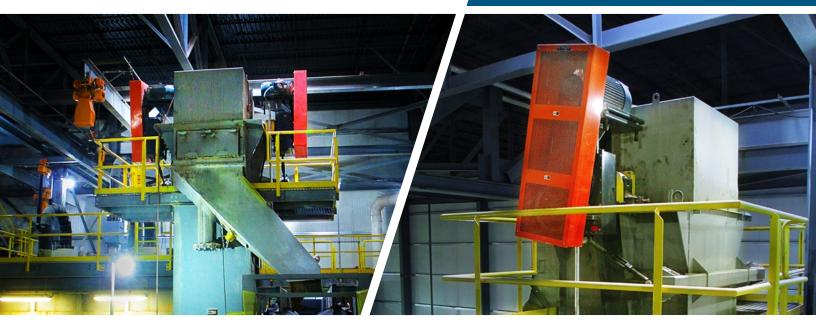

# **PROCESS**

FEECO designed and manufactured 11 centrifugal-style <u>bucket elevators</u> for a frac sand processing plant in Chippewa Falls, WI.

Capacities of the various elevators were 10 TPH, 250 TPH, and 500 TPH of sand. The 500 TPH units were equipped with dual 50 HP (37kW) shaft mount drives.

Discharge height of elevators ranged from 50' (15m) to 96' (29m).